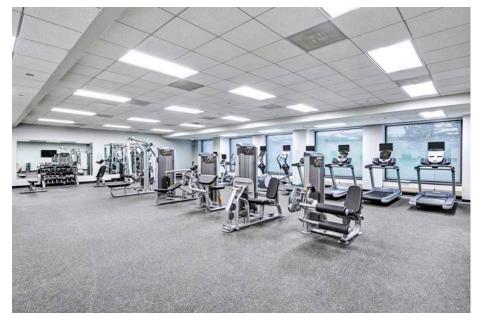

### About This Property

- > Located on the new 4-way interchange at Roselle Road and I-90
- > Top building signage available with 170,000 vehicles per day
- > Renovated 3-story atrium and patio with lush landscaping
- > Sawtooth design up to 10 corner office per floor
- > New 3,000 SF conference facility including training room with 100 person capacity
- > New 3,700 SF state of the art fitness center with locker rooms
- > New food service
- > Executive covered parking
- > On site management
- > Timeless finishes
- > Adjacent to Douglas Forest Preserve running/walking paths
- > Surrounded by numerous restaurants, banks, retail and other employee amenities
- > 13 miles to O'Hare Airport