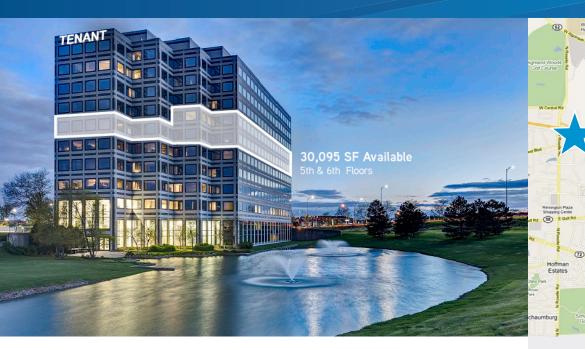

# FOR LEASE > CLASS A OFFICE SPACE Chatham Centre

1901 N ROSELLE ROAD - SCHAUMBURG, ILLINOIS

62

(58)

(53)

(53)

### About This Property

- > Located on the new 4-way interchange at Roselle Road and I-90
- > Top building signage available with 170,000 vehicles per day
- > Renovated 3-story atrium and patio with lush landscaping
- > Sawtooth design up to 10 corner office per floor
- > New 3,000 SF conference facility including training room with 100 person capacity
- > New 3,700 SF state of the art fitness center with locker rooms
- > New food service
- > Executive covered parking
- > On site management
- > Timeless finishes
- > Adjacent to Douglas Forest Preserve running/walking paths
- > Surrounded by numerous restaurants, banks, retail and other employee amenities
- > 13 miles to O'Hare Airport