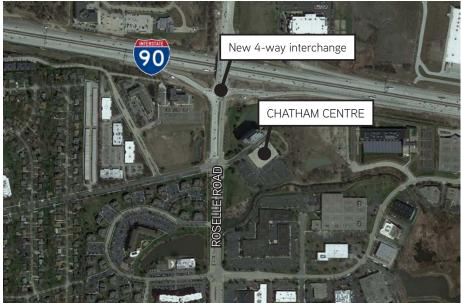

### Chatham Centre > New Roselle Road 4-Way Interchange

JASON SIMON 847 698 8531 jason.simon@colliers.com

### Chatham Centre > Property Location

- Situated at Roselle Road exit of the Northwest Tollway (I-90) - 4 way interchange
- > 15 minutes from O'Hare International Airport and 35 minutes from Chicago's CBD
- > Minutes from Woodfield Mall and its expansive variety of retail, dining, lodging, entertainment and recreational opportunities
- Adjacent to sought after residential communities including Hoffman Estates, Schaumburg, Barrington, Arlington Heights and Rolling Meadows