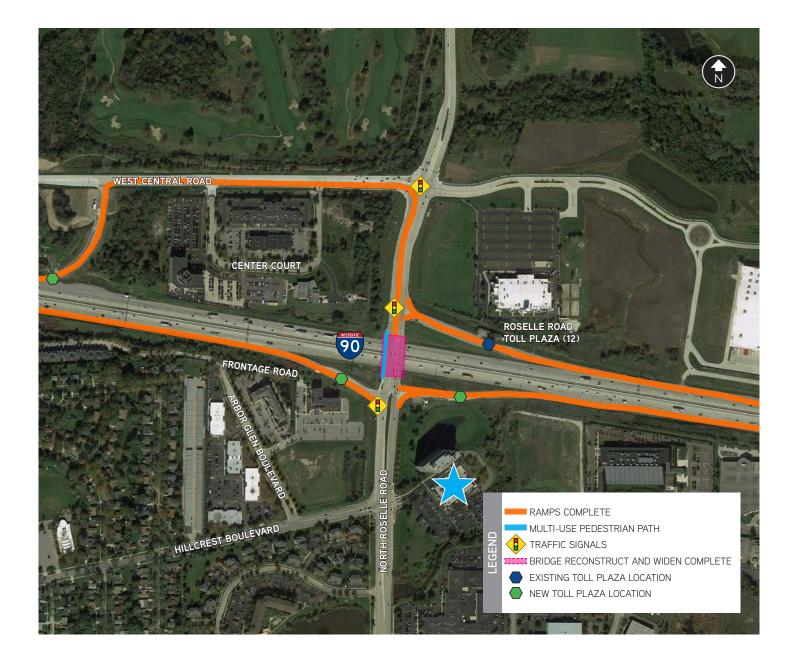

### Chatham Centre > New Roselle Road 4-Way Interchange

JASON SIMON 847 698 8531 jason.simon@colliers.com

### Chatham Centre > Property Location

- Situated at Roselle Road exit of the Northwest Tollway (I-90) - 4 way interchange
- > 15 minutes from O'Hare International Airport and 35 minutes from Chicago's CBD
- > Minutes from Woodfield Mall and its expansive variety of retail, dining, lodging, entertainment and recreational opportunities
- Adjacent to sought after residential communities including Hoffman Estates, Schaumburg, Barrington, Arlington Heights and Rolling Meadows